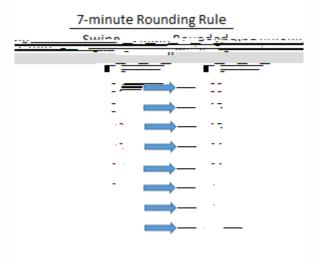

|                      |
| Actual Actual< | vels 🔻                                  | L                    |
|                                                                                                                                                                                                                                                                                                                                                                                                                                                                                                                                                                                                                     | 20.00.00000000000000000000000000000000  | Taranati<br>Taranati |



414:3.00

## 1. Click accruals to show your accrued PTO balances as last processed payroll.

|                                                                                                                      | , / ne <u>;Q£  </u>  Univer¥uje£S>-Uskownddoesij    Nij⊂i€1e    Istri |
|----------------------------------------------------------------------------------------------------------------------|-----------------------------------------------------------------------|
|                                                                                                                      |                                                                       |
|                                                                                                                      |